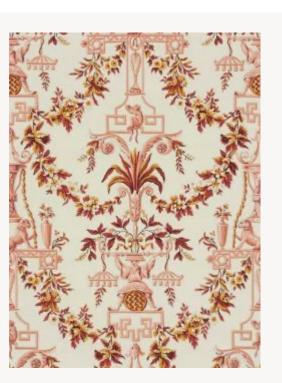

## LP111001 LES LIONS

LES LIONS reproduces a fitted wallpaper printed with the block printing technique by the Royale Réveillon manufacturer in Paris around 1786. We keep the original wallpaper in our archives. This motif is also available on printed percale under the reference L3636 Screen printing by hand.

## LP111001 - Pivoine

Raccord : Horizontal 64 cm / 25 inch

Laize : 64,00 cm / 25,19 inch

## Le manach

| TYPE                               | Small width printed wallpapers                                            |
|------------------------------------|---------------------------------------------------------------------------|
| SALES UNIT                         | Available per roll of 4,57 mts                                            |
| BACKING                            | PAPER                                                                     |
| COMPOSITION                        | -                                                                         |
| WIDTH                              | 64 cm / 25,19 inch                                                        |
| REPEAT                             | H: 64 cm - 25,00 inch<br>V: 110 cm - 43,30 inch<br>Straight repeat        |
| WEIGHT                             | 150 gr / m²                                                               |
| CARE                               | $\sim_{\frac{1}{2}}$                                                      |
|                                    |                                                                           |
| TRIMMING                           | Not trimmed                                                               |
| TRIMMING<br>HANGING/REMOVING       | Not trimmed<br>Paste the paper<br>Wet removable                           |
|                                    | Paste the paper                                                           |
| HANGING/REMOVING                   | Paste the paper<br>Wet removable<br>EUROCLASS B-s1,d0                     |
| HANGING/REMOVING<br>CERTIFICATIONS | Paste the paper<br>Wet removable<br>EUROCLASS B-s1,d0<br>ASTM E84 Class A |