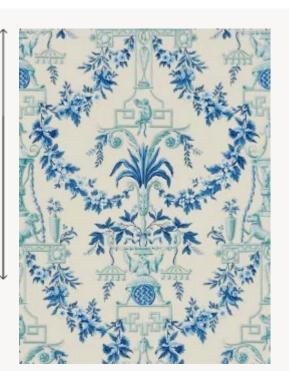

## LP111002 LES LIONS

LES LIONS reproduces a fitted wallpaper printed with the block printing technique by the Royale Réveillon manufacturer in Paris around 1786. We keep the original wallpaper in our archives. This motif is also available on printed percale under the reference L3636 Screen printing by hand.

## LP111002 - Bleu

Raccord : Horizontal 64 cm / 25 inch

Laize : 64,00 cm / 25,19 inch