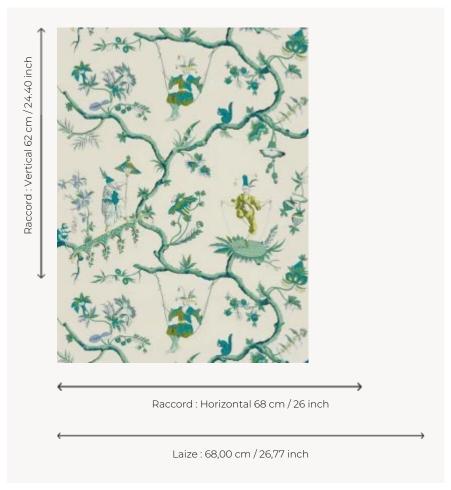

## LP112003 MIKADO

Taking from one of the House's emblematic prints, known under the reference L2804, MIKADO is loosely based on the fabric design called "Chinese Acrobats". To create this design, which was printed in the Senn Bidermann & Cie factory in Wesserling in 1790, the designer used several works by Pillement. Screen printing by hand.

## Le manach

| TYPE             | Small width printed wallpapers                                                         |
|------------------|----------------------------------------------------------------------------------------|
| SALES UNIT       | Available per roll of 4,57 mts                                                         |
| BACKING          | PAPER                                                                                  |
| COMPOSITION      | -                                                                                      |
| WIDTH            | 68 cm / 26,77 inch                                                                     |
| REPEAT           | H: 68 cm - 26,00 inch<br>V: 62 cm - 24,40 inch<br>Half drop repeat                     |
| WEIGHT           | 150 gr / m²                                                                            |
| CARE             | <b>~</b> ₩                                                                             |
| TRIMMING         | Not trimmed                                                                            |
| HANGING/REMOVING | Paste the paper<br>Wet removable                                                       |
| CERTIFICATIONS   | EUROCLASS B-s1,d0<br>ASTM E84 Class A                                                  |
| NOTES            | Hand screen printed                                                                    |
| INFORMATION      | Soaking time before hanging:<br>maximum 2 minutes.<br>Use the trim & join marks during |
|                  | installation. Double-cut installation.                                                 |