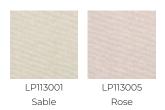

|
|                                          |                                                                           |
| TRIMMING                                 | Not trimmed                                                               |
|                                          | Not trimmed  Paste the paper  Wet removable                               |
| TRIMMING                                 | Paste the paper                                                           |
| TRIMMING  HANGING/REMOVING               | Paste the paper<br>Wet removable<br>EUROCLASS B-s1,d0                     |
| TRIMMING HANGING/REMOVING CERTIFICATIONS | Paste the paper<br>Wet removable<br>EUROCLASS B-s1,d0<br>ASTM E84 Class A |

## 2 Colors