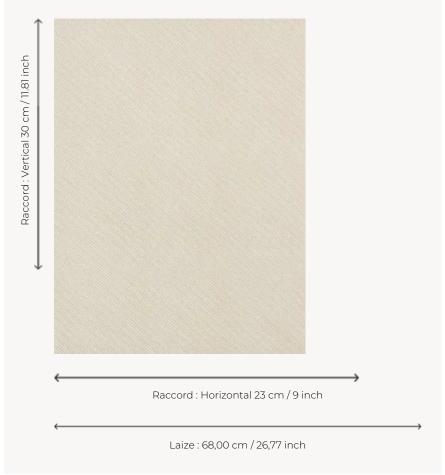

## LP113001 FLORIDE

The special feature of this motif resides in the placement of a lightly undulating stripe, not vertically as usual but diagonally, creating a lovely dynamic effect. Screen printing by hand.

## Le manach

| ТҮРЕ                                     | Small width printed wallpapers                                            |
|------------------------------------------|---------------------------------------------------------------------------|
| SALES UNIT                               | Available per roll of 4,57 mts                                            |
| BACKING                                  | PAPER                                                                     |
| COMPOSITION                              | -                                                                         |
| WIDTH                                    | 68 cm / 26,77 inch                                                        |
| REPEAT                                   | H: 23 cm - 9,00 inch<br>V: 30 cm - 11,81 inch<br>Straight repeat          |
| WEIGHT                                   | 150 gr / m²                                                               |
| CARE                                     | <u>~~</u> ₩                                                               |
|                                          |                                                                           |
| TRIMMING                                 | Not trimmed                                                               |
|                                          | Not trimmed  Paste the paper  Wet removable                               |
| TRIMMING                                 | Paste the paper                                                           |
| TRIMMING  HANGING/REMOVING               | Paste the paper<br>Wet removable<br>EUROCLASS B-s1,d0                     |
| TRIMMING HANGING/REMOVING CERTIFICATIONS | Paste the paper<br>Wet removable<br>EUROCLASS B-s1,d0<br>ASTM E84 Class A |