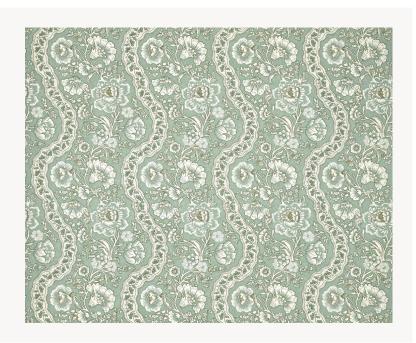

## TP340001 ANTOINETTE

ANTOINETTE is based on a design printed on woodblock circa 1760-1770. Its sinuous flowering stems and undulating ribbons exalt countryside delights.

## TP340001 - Sevres

COLORS A-THYME 213

B-SEVRES 206

**WIDTH** 151 cm / 59,44 inch

**DESIGN WIDTH** 121 cm / 47,63 inch

**REPEAT** H: 30 cm - 11,81 inch

V: 40 cm - 15,74 inch

WEIGHT -

CARE