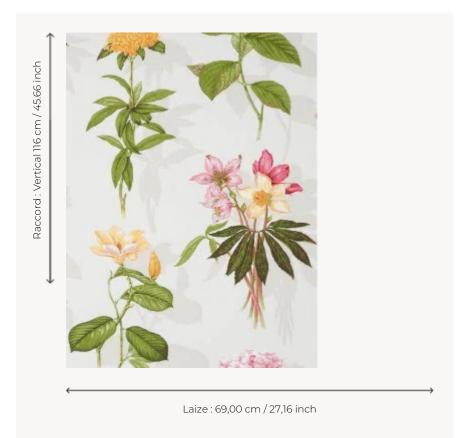

## W4641001 WALLPAPER OMBRE

Flight of large flowers. Delicate and realistic study design.

## Boussac

| TYPE                       | Small width printed wallpapers                   |
|----------------------------|--------------------------------------------------|
| SALES UNIT                 | Available per roll of 4,57 mts                   |
| BACKING                    | PAPER                                            |
| COMPOSITION                | -                                                |
| WIDTH                      | 69 cm / 27,16 inch                               |
| REPEAT                     | V: 116 cm - 45,66 inch<br>Half drop repeat       |
| WEIGHT                     | 187 gr / m²                                      |
|                            |                                                  |
| CARE                       | <b>~</b> ≝                                       |
| CARE<br>TRIMMING           | Not trimmed                                      |
|                            | Not trimmed  Paste the paper Wet removable       |
| TRIMMING                   | Paste the paper                                  |
| TRIMMING  HANGING/REMOVING | Paste the paper Wet removable  EUROCLASS B-s1,d0 |