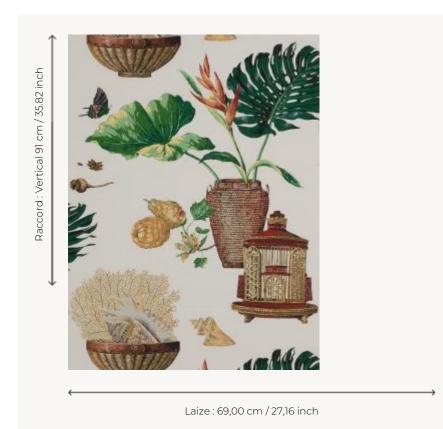

## W4928001 WALLPAPER JAMAICA

Gorgon, shells put in large Jamaican wickerwork, Philodendron leaves.

## W4928001 - Cream

Boussac

TYPE Small width printed wallpapers

**SALES UNIT** Available per roll of 4,57 mts

**BACKING** PAPER

COMPOSITION -

**WIDTH** 69 cm / 27,16 inch

**REPEAT** V: 91 cm - 35,82 inch