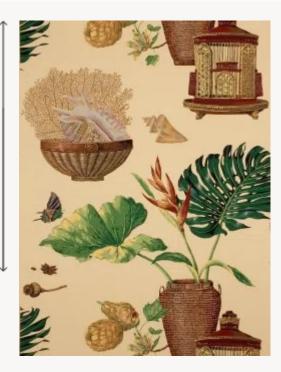

## W4928002 WALLPAPER JAMAICA

Gorgon, shells put in large Jamaican wickerwork, Philodendron leaves.

Boussac

## W4928002 - Yellow

Laize : 69,00 cm / 27,16 inch

| ТҮРЕ             | Small width printed wallpapers            |
|------------------|-------------------------------------------|
| SALES UNIT       | Available per roll of 4,57 mts            |
| BACKING          | PAPER                                     |
| COMPOSITION      | -                                         |
| WIDTH            | 69 cm / 27,16 inch                        |
| REPEAT           | V: 91 cm - 35,82 inch<br>Half drop repeat |
| WEIGHT           | 187 gr / m²                               |
| CARE             | <b>~</b> 操                                |
| TRIMMING         | Not trimmed                               |
| HANGING/REMOVING | Paste the paper<br>Wet removable          |
| CERTIFICATIONS   | EUROCLASS B-s1,d0<br>ASTM E84 Class A     |
| NOTES            | Hand screen printed                       |
| INFORMATION      | Soaking time before hanging:              |