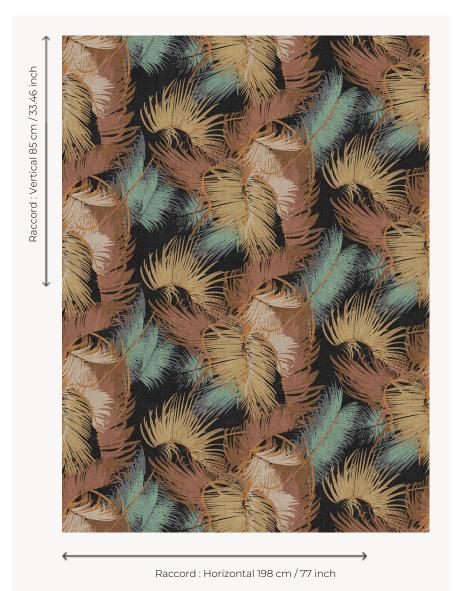

## FT166002 PALMADOR

This exclusive creation by design duo Emiliano Salci and Britt Moran, aka Dimore Studio, for Maison Pierre Frey brings us into the depths of a rainforest with colorful palm leaves. PALMADOR with its vintage look is an ode to the tropical motifs of the 50's and 60's.Printed on cut pile.

## Pierre Frey

| -                |                                                                    |
|------------------|--------------------------------------------------------------------|
| PERFORMANCE      | TRAFIC INTENSE - NON FEU                                           |
| FAMILY           | Carpet<br>Rug                                                      |
| ARTIST           | DimoreStudio                                                       |
| COLLABORATION    | DimoreStudio                                                       |
| TECHNIQUE        | Printed tuft                                                       |
| USE              | Intensive traffic                                                  |
| COMPOSITION      | 100 % Polyamide                                                    |
| DENSITY          | 19815 Points/Sq.ft                                                 |
| PILE             | Cut pile                                                           |
| ASPECT           | Mat                                                                |
| REPEAT           | H: 198 cm - 77,00 inch<br>V: 85 cm - 33,46 inch<br>Straight repeat |
| NUMBER OF COLORS | 12                                                                 |
| PILE HEIGHT      | 6.00 mm<br>0.24 inch                                               |
| TOTAL HEIGHT     | 7.00 mm<br>0.27 inch                                               |
| TOTAL WEIGHT     | 6.61 oz/ft²                                                        |
| CERTIFICATIONS   | Passé                                                              |
| NOTES            | Fire retardant<br>Heavy traffic<br>Large width                     |
| INFORMATION      | Production tolerance +/- 3 to 5% Natural peeling                   |