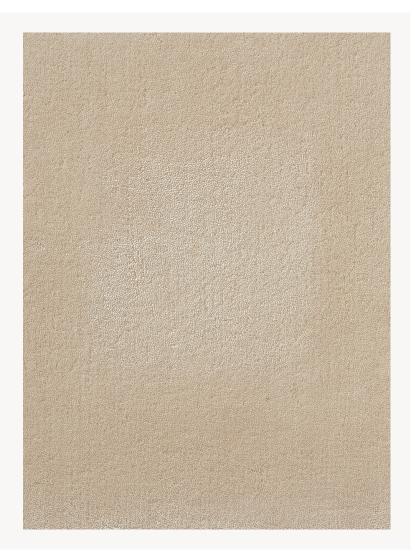

## FT217001 EVEREST

Soft and shiny plain cut pile, made in our blended quality of New Zealand wool and our purest silk.

One of our finest yarns.

## FT217001 - Naturel

## Pierre Frey

| FAMILY           | Carpet<br>Rug                                                                 |
|------------------|-------------------------------------------------------------------------------|
| TECHNIQUE        | Pass-tuft                                                                     |
| USE              | Light traffic                                                                 |
| COMPOSITION      | 50 % Wool 100Tex - 50 % Silk                                                  |
| DENSITY          | 72 Oz                                                                         |
| PILE             | Cut pile                                                                      |
| ASPECT           | Shiny                                                                         |
| NUMBER OF COLORS | 1                                                                             |
| PILE HEIGHT      | 12.00 mm<br>0.47 inch                                                         |
| TOTAL HEIGHT     | 15.00 mm<br>0.59 inch                                                         |
| TOTAL WEIGHT     | 14.90 oz/ft²                                                                  |
| CERTIFICATIONS   | Non testé                                                                     |
| NOTES            | Large width                                                                   |
| INFORMATION      | Production tolerance +/- 3 to 5%<br>Natural irregularities<br>Natural peeling |