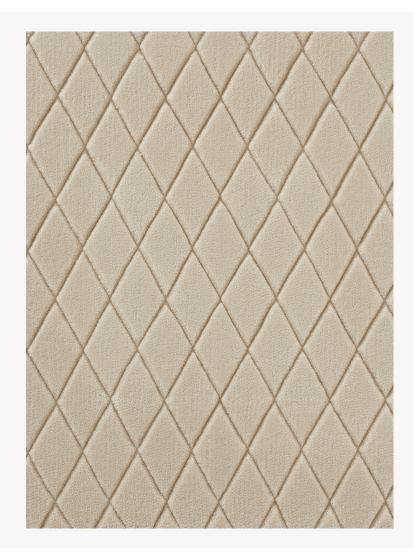

## FT224001 MONT BLANC DIAMANT

Soft and fluffy, chiseled diamond pattern cut pile from New Zealand worsted wool. Our finest wool.

## Pierre Frey

| FAMILY           | Carpet<br>Rug                                                                 |
|------------------|-------------------------------------------------------------------------------|
| TECHNIQUE        | Pass-tuft                                                                     |
| USE              | Moderate traffic                                                              |
| COMPOSITION      | 100 % Wool 100Tex                                                             |
| DENSITY          | 72 Oz                                                                         |
| PILE             | Cut pile                                                                      |
| ASPECT           | Carved                                                                        |
| NUMBER OF COLORS | 1                                                                             |
| PILE HEIGHT      | 12.00 mm<br>0.47 inch                                                         |
| TOTAL HEIGHT     | 15.00 mm<br>0.59 inch                                                         |
| TOTAL WEIGHT     | 14.90 oz/ft²                                                                  |
| CERTIFICATIONS   | Non testé                                                                     |
| NOTES            | Large width                                                                   |
| INFORMATION      | Production tolerance +/- 3 to 5%<br>Natural irregularities<br>Natural peeling |