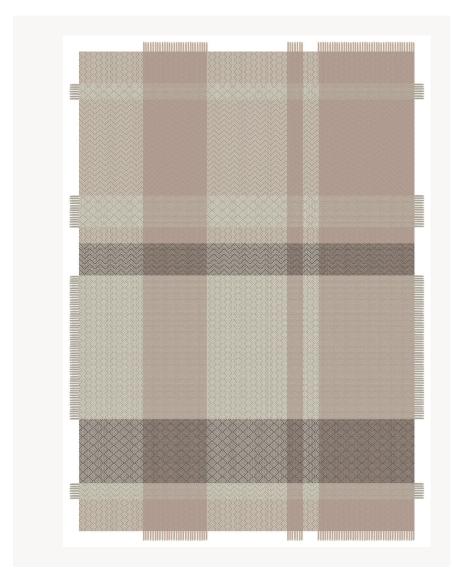

## FT227001 PATCH

A veritable patchwork of warp and weft patterns, the PATCH rug is an OUTDOOR rug designed in a graphic scheme. Unlimited combination of small geometrics in weft stripes, punctuated by contrasting jumps of colours.

## FT227001 - Quartz

## 1 Colors

FT227001 Quartz