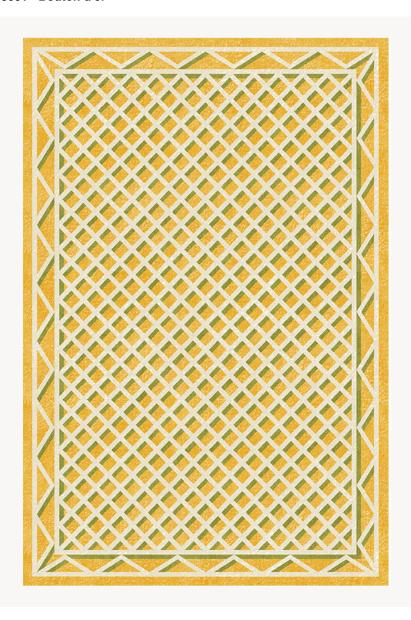

## FT263001 TREILLAGE

Tufted entirely with high-performance outdoor fibers, this timeless mesh is enhanced by cheerful colours.

## FT263001 - Bouton d'or