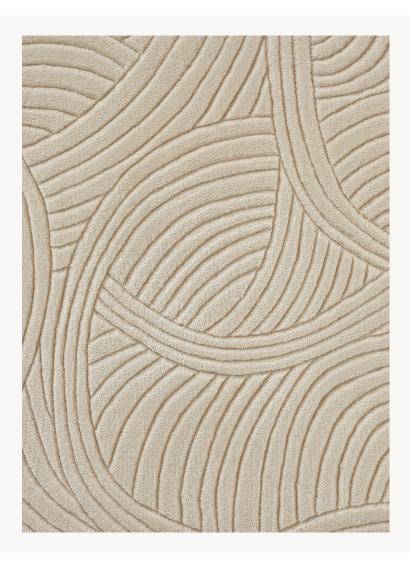

## FT344001 MONT BLANC CURVES

Soft and fluffy, chiseled in a pattern of curved lines, in velvet cut from New Zealand worsted wool. Our finest wool.

## FT344001 - Naturel