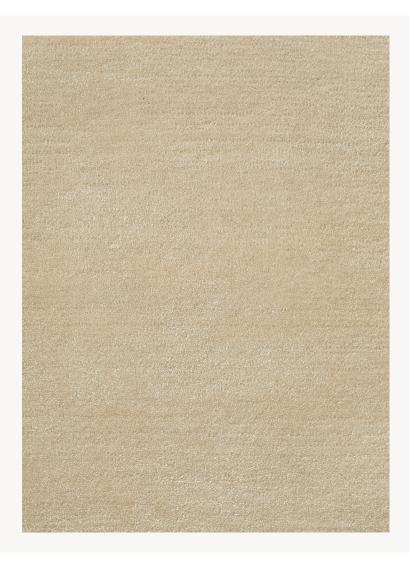

## FT346001 OLCA

Slightly shiny plain, in velvet of our technical yarn called "steele", specially designed for high traffic areas.

## FT346001 - Naturel

## 1 Colors

FT346001 Naturel