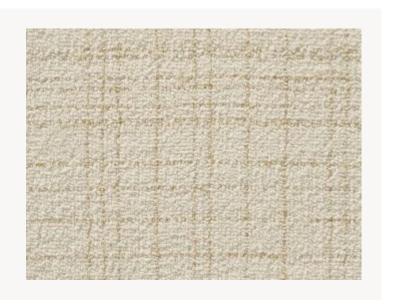

## FT348001 ELLESMERE

Fine looped velvet texture drawing fine checks in a tartan spirit, made of New Zealand wool blend with a shiny nylon thread.

## FT348001 - Naturel

## Pierre Frey

| •                |                                                                               |
|------------------|-------------------------------------------------------------------------------|
| FAMILY           | Carpet<br>Rug                                                                 |
| TECHNIQUE        | Pass-tuft                                                                     |
| USE              | Light traffic                                                                 |
| COMPOSITION      | 80 % Wool 380Tex - 20 % Shiny Nylon                                           |
| DENSITY          | 64 Oz                                                                         |
| PILE             | Overtufted loop pile                                                          |
| ASPECT           | Shiny - Textured                                                              |
| NUMBER OF COLORS | 3                                                                             |
| PILE HEIGHT      | 7.00 mm<br>0.28 inch                                                          |
| TOTAL HEIGHT     | 10.00 mm<br>0.39 inch                                                         |
| TOTAL WEIGHT     | 12.61 oz/ft²                                                                  |
| CERTIFICATIONS   | Non testé                                                                     |
| NOTES            | Large width                                                                   |
| INFORMATION      | Production tolerance +/- 3 to 5%<br>Natural irregularities<br>Natural peeling |