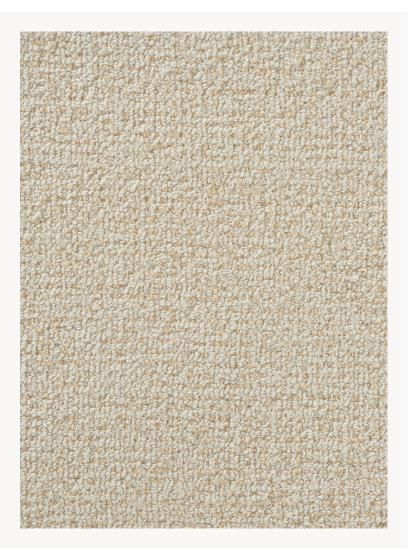

## FT349001 NIREKA

Lightly mottled texture in looped velvet, a blend of New Zealand wool and a shiny nylon thread.

## FT349001 - Naturel

## Pierre Frey

| FAMILY           | Carpet<br>Rug                                                                 |
|------------------|-------------------------------------------------------------------------------|
| TECHNIQUE        | Pass-tuft                                                                     |
| USE              | Light traffic                                                                 |
| COMPOSITION      | 50 % Wool 380Tex - 50 % Shiny Nylon                                           |
| DENSITY          | 64 Oz                                                                         |
| PILE             | Overtufted loop pile                                                          |
| ASPECT           | Shiny - Textured                                                              |
| NUMBER OF COLORS | 2                                                                             |
| PILE HEIGHT      | 7.00 mm<br>0.28 inch                                                          |
| TOTAL HEIGHT     | 10.00 mm<br>0.39 inch                                                         |
| TOTAL WEIGHT     | 12.61 oz/ft²                                                                  |
| CERTIFICATIONS   | Non testé                                                                     |
| NOTES            | Large width                                                                   |
| INFORMATION      | Production tolerance +/- 3 to 5%<br>Natural irregularities<br>Natural peeling |