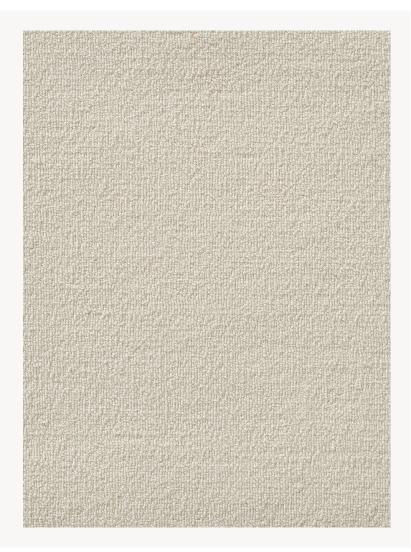

## FT364001 VESUVE LOOP

Plain loop pile in our New Zealand semi-combed wool. One of our softest and finest wools.

## FT364001 - Naturel

## Pierre Frey

| PERFORMANCE      | TRAFIC INTENSE                                             |
|------------------|------------------------------------------------------------|
| FAMILY           | Carpet<br>Rug                                              |
| TECHNIQUE        | Hand-tuft                                                  |
| USE              | Intensive traffic<br>Stairs                                |
| COMPOSITION      | 100 % Wool 250Tex                                          |
| DENSITY          | 72                                                         |
| PILE             | Loop pile                                                  |
| ASPECT           | Mat                                                        |
| NUMBER OF COLORS | 1                                                          |
| PILE HEIGHT      | 6.50 mm<br>0.26 inch                                       |
| TOTAL HEIGHT     | 9.50 mm<br>0.37 inch                                       |
| TOTAL WEIGHT     | 15.22 oz/ft²                                               |
| CERTIFICATIONS   | Non testé                                                  |
| NOTES            | 100% handmade<br>Large width<br>100% natural fiber         |
| INFORMATION      | Production tolerance +/- 3 to 5%<br>Natural irregularities |