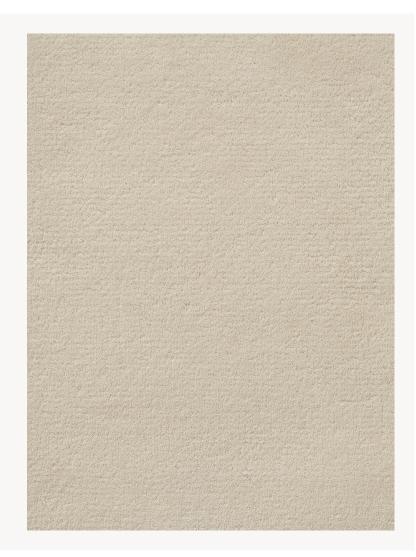

## FT365001 MONT HUTT CUT

A very soft, almost silky, cut pile from our New Zealand worsted wool. Our finest and most luxurious wool.

## Pierre Frey

| FAMILY           | Carpet<br>Rug                                                                 |
|------------------|-------------------------------------------------------------------------------|
| TECHNIQUE        | Hand-tuft                                                                     |
| USE              | Light traffic<br>Stairs                                                       |
| COMPOSITION      | 100 % Wool 100Tex                                                             |
| DENSITY          | 88                                                                            |
| PILE             | Cut pile                                                                      |
| ASPECT           | Mat                                                                           |
| NUMBER OF COLORS | 1                                                                             |
| PILE HEIGHT      | 11.00 mm<br>0.43 inch                                                         |
| TOTAL HEIGHT     | 14.00 mm<br>0.55 inch                                                         |
| TOTAL WEIGHT     | 16.84 oz/ft²                                                                  |
| CERTIFICATIONS   | Non testé                                                                     |
| NOTES            | 100% handmade<br>Large width<br>100% natural fiber                            |
| INFORMATION      | Production tolerance +/- 3 to 5%<br>Natural irregularities<br>Natural peeling |