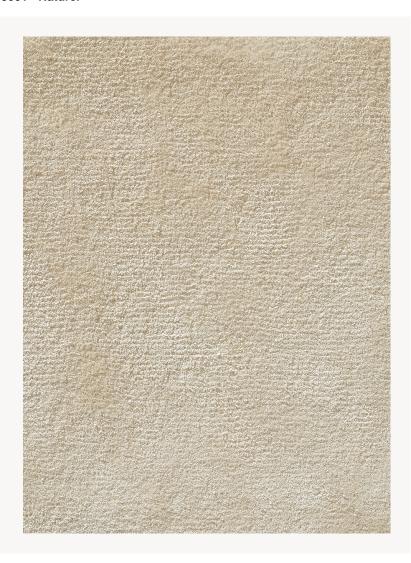

## FT373001 ALTAI CUT

A fluffy plain with a subtle sheen, in velvet cut from our finest silk yarn called "Delicate Silk" for a more natural look.

## FT373001 - Naturel