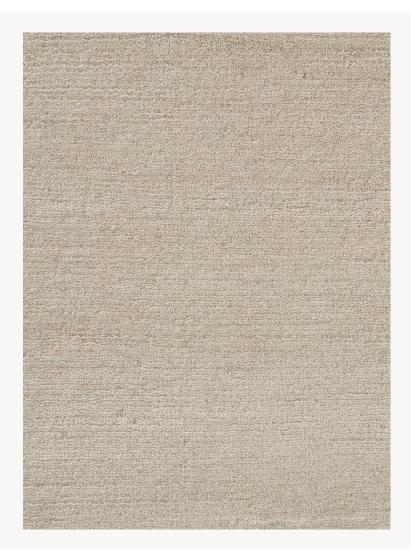

## FT385001 YU SHAN CUT

Matte plain cut pile from Himalayan wool, in our Nepalese handmade quality.

## FT385001 - Naturel

## Pierre Frey

| FAMILY           | Carpet<br>Rug                                                                 |
|------------------|-------------------------------------------------------------------------------|
| TECHNIQUE        | Nepalese hand-knot                                                            |
| USE              | Moderate traffic<br>Stairs                                                    |
| COMPOSITION      | 100 % Wool                                                                    |
| DENSITY          | 60 knots/sq.ft                                                                |
| PILE             | Cut pile                                                                      |
| ASPECT           | Mat                                                                           |
| NUMBER OF COLORS | 1                                                                             |
| PILE HEIGHT      | 10.00 mm<br>0.39 inch                                                         |
| TOTAL HEIGHT     | 11.00 mm<br>0.43 inch                                                         |
| TOTAL WEIGHT     | 9.18 oz/ft²                                                                   |
| CERTIFICATIONS   | Non testé                                                                     |
| NOTES            | 100% handmade<br>Craft manufacturing<br>100% natural fiber                    |
| INFORMATION      | Production tolerance +/- 3 to 5%<br>Natural irregularities<br>Natural peeling |