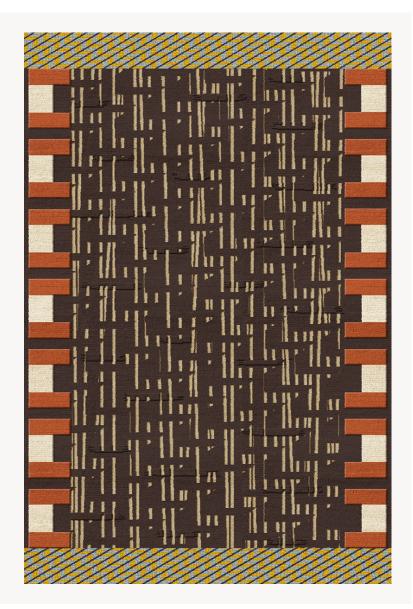

## FT425001 HAO

Free creation made in a play of textures, entirely hand-knotted in Nepal: hemp loops and different wool textures cross and mix to create this joyful composition in homage to Polynesian weaving.

## Pierre Frey

| FAMILY           | Rug                                                                                                          |
|------------------|--------------------------------------------------------------------------------------------------------------|
| TECHNIQUE        | Nepalese hand-knot                                                                                           |
| USE              | Moderate traffic                                                                                             |
| COMPOSITION      | 86 % Wool - 14 % Hemp                                                                                        |
| DENSITY          | 80 knots/sq.ft                                                                                               |
| PILE             | Cut pile<br>Loop pile                                                                                        |
| ASPECT           | Mat - Sculpted                                                                                               |
| NUMBER OF COLORS | 8                                                                                                            |
| PILE HEIGHT      | 25.00 mm, 8.00 mm, 6.00 mm, 9.00<br>mm, 15.00 mm<br>0.24 inch, 0.31 inch, 0.98 inch, 0.35<br>inch, 0.59 inch |
| TOTAL HEIGHT     | 26.00 mm<br>1.02 inch                                                                                        |
| TOTAL WEIGHT     | 13.43 oz/ft <sup>2</sup>                                                                                     |
| NOTES            | 100% handmade<br>Craft manufacturing<br>100% natural fiber                                                   |
| INFORMATION      | Production tolerance +/- 3 to 5%<br>Natural irregularities<br>Natural peeling                                |