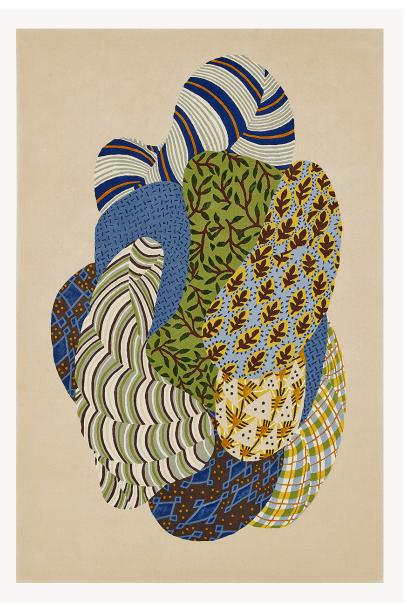

## FT453001 KATABIRA

KATABIRA is inspired by the cameos of textile motifs found in Japanese prints. Tufted in wool and bamboo, the alternating matte and shiny materials serve the design and bring to life the interplay of stripes, checks and small motifs.