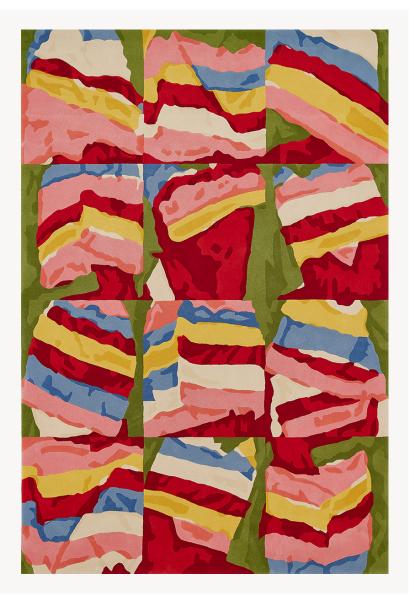

## FT456001 SAEKDONG

A photo of a group of young Korean dancers wearing traditional saekdongot inspired this colorful and powerful composition. Saekdong is a fabric made up of a patchwork of colored strips, each representing an element. Intended for use in children's or young adults' clothing, it attracts good fortune. This composition freely reinterprets these traditional colored bands in a spirit of collection and compilation. The hand-tufted technique produces a fluid look and intense colors.