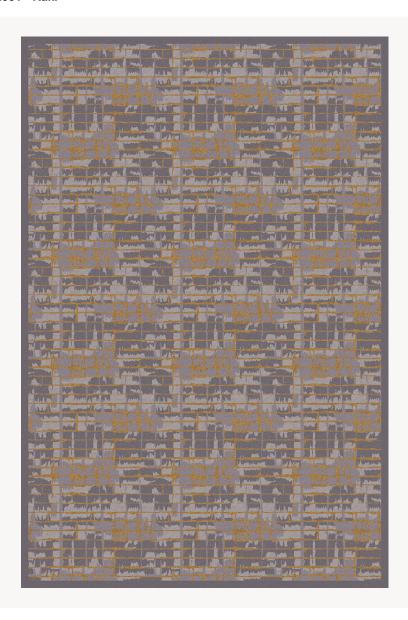

## IT102001 PRECIOSA

Mix of hand-tufted wool and silk, this supreme sophistication serves to counterbalance the sober rigor of a modern decor characteristic of the 1930s.

## IT102001 - Kaki

## Fadini Borghi

| FAMILY           | Carpet<br>Rug                                                                 |
|------------------|-------------------------------------------------------------------------------|
| TECHNIQUE        | Hand-tuft                                                                     |
| USE              | Moderate traffic                                                              |
| COMPOSITION      | 53 % Wool 100Tex - 47 % Silk                                                  |
| DENSITY          | 88                                                                            |
| PILE             | Cut pile                                                                      |
| ASPECT           | Shiny                                                                         |
| NUMBER OF COLORS | 3                                                                             |
| PILE HEIGHT      | 9.00 mm<br>0.35 inch                                                          |
| TOTAL HEIGHT     | 12.00 mm<br>0.47 inch                                                         |
| TOTAL WEIGHT     | 17.77 oz/ft²                                                                  |
| CERTIFICATIONS   | Non testé                                                                     |
| NOTES            | 100% handmade<br>100% natural fiber                                           |
| INFORMATION      | Production tolerance +/- 3 to 5%<br>Natural irregularities<br>Natural peeling |