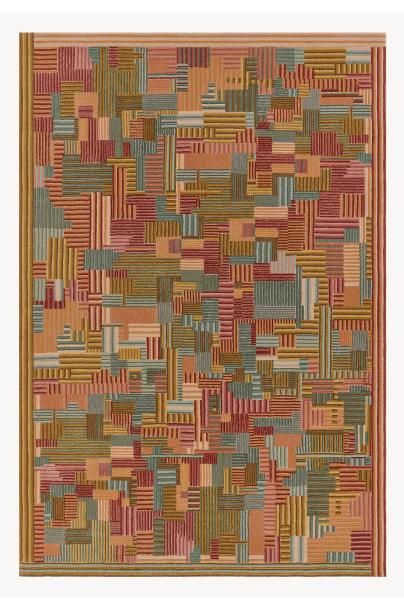

## IT120001 GREGORIO

GREGORIO is a hand-tufted graphic composition of alternating lines of New Zealand wool cut and loop piles, presented in the spirit of patchwork.