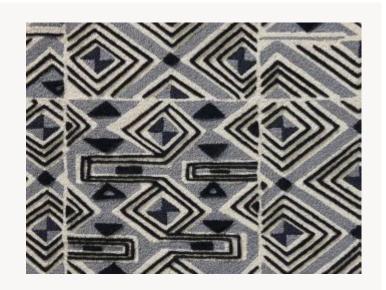

## LT104006 JAZZ

This is the very first toile de Tours published by Le Manach in 1928. Of African influence, it shows the attraction that this continent exerts on the Europeans of the time. Hand-tufted with New Zealand wool cut and loop pile.

## LT104006 - Gris