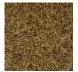

## **B7662002 MONTCEL**

A reinterpretation of an archive document from the collections of the Musée de la Toile de Jouy, this leopard print comes from a cotton twill printed with the block printing technique after 1806 by the Manufacture Royale d'Oberkampf, in Jouy-en-Josas. It was used in 1816 in the billiard room of the château du Montcel, which was occupied by the descendants of the famous manufacturer. This charming design, some parts of which were missing, has been completed, slightly enlarged, and comes back to life today in a quality of chiseled velvet, woven on a 19th century perforated cardboard loom. The density of its loops and cotton pile, as well as its warm and timeless hues, make it an ideal fabric.

## B7662002 - Icare