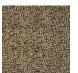

## **B7662002 MONTCEL**

A reinterpretation of an archive document from the collections of the Musée de la Toile de Jouy, this leopard print comes from a cotton twill printed with the block printing technique after 1806 by the Manufacture Royale d'Oberkampf, in Jouy-en-Josas. It was used in 1816 in the billiard room of the château du Montcel, which was occupied by the descendants of the famous manufacturer. This charming design, some parts of which were missing, has been completed, slightly enlarged, and comes back to life today in a quality of chiseled velvet, woven on a 19th century perforated cardboard loom. The density of its loops and cotton pile, as well as its warm and timeless hues, make it an ideal fabric.

## B7662002 - Icare