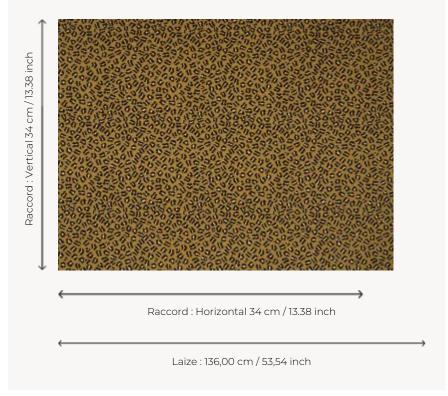

## Braquenié

воок

| PERFORMANCE    | High Rub Test                                                                     |
|----------------|-----------------------------------------------------------------------------------|
| TYPE           | Epinglé velvets                                                                   |
| COLLABORATION  | Musée de la Toile de Jouy                                                         |
| USE            | Intensive use                                                                     |
| MARTINDALE     | >100.000 T                                                                        |
| COMPOSITION    | 86 % Cotton - 14 % Polyester                                                      |
| SALES UNIT     | Available per meter/yard                                                          |
| WIDTH          | 136 cm / 53,54 inch                                                               |
| REPEAT         | H: 34 cm - 13,38 inch<br>V: 34 cm - 13,38 inch<br>Straight repeat                 |
| WEIGHT         | 884 gr/ml                                                                         |
| CARE           | $\times \mathbb{A} \mathbb{D} \times \mathbb{A}$                                  |
| CERTIFICATIONS | EN1021-1-2 in conjunction with suitable combustion modified foam NFPA 260-Class 1 |
| INFORMATION    | pile 100% cotton                                                                  |