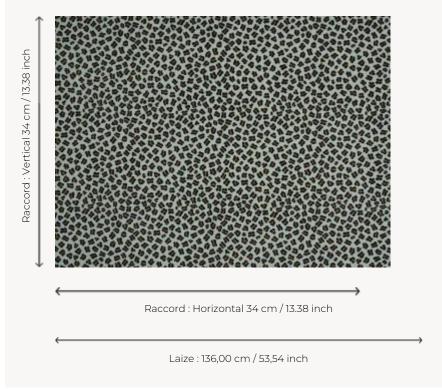

## B7662003 - Ciel

## Braquenié

воок

| PERFORMANCE    | High Rub Test                                                                           |
|----------------|-----------------------------------------------------------------------------------------|
| TYPE           | Epinglé velvets                                                                         |
| COLLABORATION  | Musée de la Toile de Jouy                                                               |
| USE            | Intensive use                                                                           |
| MARTINDALE     | >100.000 T                                                                              |
| COMPOSITION    | 86 % Cotton - 14 % Polyester                                                            |
| SALES UNIT     | Available per meter/yard                                                                |
| WIDTH          | 136 cm / 53,54 inch                                                                     |
| REPEAT         | H: 34 cm - 13,38 inch<br>V: 34 cm - 13,38 inch<br>Straight repeat                       |
| WEIGHT         | 884 gr / ml                                                                             |
| CARE           | $\times \times \mathbb{P} \times$                                                       |
| CERTIFICATIONS | EN1021-1-2 in conjunction with<br>suitable combustion modified foam<br>NFPA 260-Class 1 |
| INFORMATION    | pile 100% cotton                                                                        |
|                |                                                                                         |