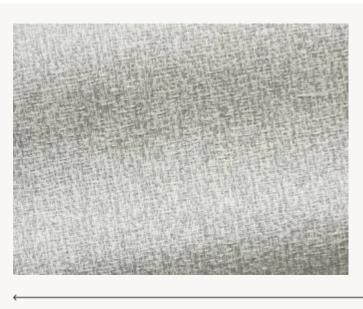

## **F3131002 NOUMEA**

A model of the Outdoor collection 'Bayamo', offering a broad range of material effects in a choice of contemporary pastel shades.

## F3131002 - Plume

Laize: 138,00 cm / 54,33 inch

## Pierre Frey

**TYPE** Jacquards

**USE** Normal use

MARTINDALE 35.000 T

**COMPOSITION** 100 % Acrylic Dralon

**SALES UNIT** Available per meter/yard

**WIDTH** 138 cm / 54,33 inch

**WEIGHT** 745 gr / ml