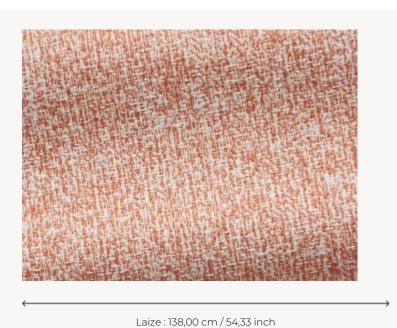

## **F3131005 NOUMEA**

A model of the Outdoor collection 'Bayamo', offering a broad range of material effects in a choice of contemporary pastel shades.

## F3131005 - Goyave

## Pierre Frey

TYPE Jacquards

**USE** Normal use

MARTINDALE 35.000 T

**COMPOSITION** 100 % Acrylic Dralon

**SALES UNIT** Available per meter/yard

**WIDTH** 138 cm / 54,33 inch

**WEIGHT** 745 gr / ml