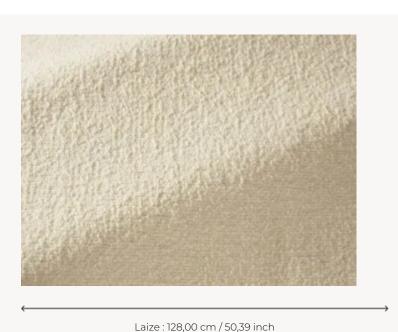

## F3426001 LAETICIA

Woven with an elegant carelessness, LAETICIA seduces with its delicate irregularity.

## Pierre Frey

TYPE -

**USE** Moderate use

MARTINDALE < 20.000 T

**COMPOSITION** 76 % Wool - 19 % Cotton - 5 %

Polyamide

**SALES UNIT** Available per meter/yard

**WIDTH** 128 cm / 50,39 inch

WEIGHT 857 gr / ml

**CERTIFICATIONS** BS5852 Cigarette & match test

EN1021-1-2 in conjunction with suitable combustion modified foam

NFPA 260-Class 1

NOTES Woven in Pierre Frey's workshop in

northern France.Living Heritage Mill.