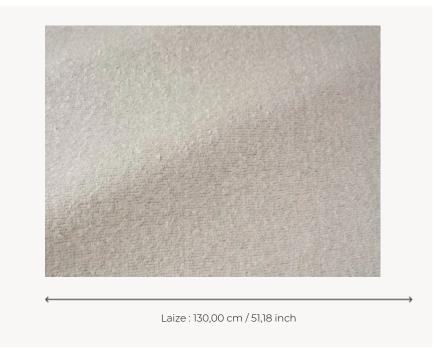

## F3628002 KIM

With its warp floats and the irregularity of its fancy weft, KIM presents a weave as textured as it is original, sublimated by a delicate and soft hand. Woven in France in the Pierre Frey workshops (EPV).

## F3628002 - Calcaire

## Pierre Frey

TYPE -

**USE** Curtain

**COMPOSITION** 54 % Viscose - 19 % Linen - 15 % Wool -

8 % Polyamide - 4 % Silk

SALES UNIT Available per meter/yard

**WIDTH** 130 cm / 51,18 inch

**WEIGHT** 663 gr/ml