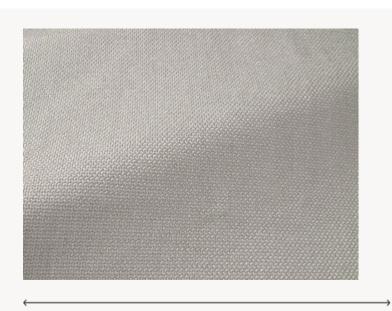

## F3701002 GUETHARY

GUETHARY is a water and stain repellent In/Outdoor plain fabric. It is a subtle reminder of linen weaving with a beautiful mottled effect. Its vibrant colors evoke the mineral and solar universe of the South of France. Its supple hand and solidity make it an essential for seats and curtains.

## F3701002 - Brume

Laize : 138,00 cm / 54,33 inch

| ТҮРЕ           | Plains                                                                                 |
|----------------|----------------------------------------------------------------------------------------|
| USE            | Intensive use                                                                          |
| MARTINDALE     | >100.000 T                                                                             |
| COMPOSITION    | 100 % Polypropylene                                                                    |
| SALES UNIT     | Available per meter/yard                                                               |
| WIDTH          | 138 cm / 54,33 inch                                                                    |
| WEIGHT         | 779 gr / ml                                                                            |
| CARE           | $\boxtimes \not \boxtimes \bigotimes \boxtimes \not \boxtimes$                         |
| CERTIFICATIONS | NFPA 260-Class 1<br>CAL TB 117- Pass                                                   |
| NOTES          | Reversible<br>High lightfastness, mold-resistent,                                      |
|                | stain & water repellent<br>Washable fabric<br>Indoor-Outdoor fabric<br>Water resistant |