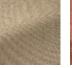

## F3701002 GUETHARY

GUETHARY is a water and stain repellent In/Outdoor plain fabric. It is a subtle reminder of linen weaving with a beautiful mottled effect. Its vibrant colors evoke the mineral and solar universe of the South of France. Its supple hand and solidity make it an essential for seats and curtains.

## F3701002 - Brume

Laize : 138,00 cm / 54,33 inch

| ТҮРЕ           | Plains                                                                                 |
|----------------|----------------------------------------------------------------------------------------|
| USE            | Intensive use                                                                          |
| MARTINDALE     | >100.000 T                                                                             |
| COMPOSITION    | 100 % Polypropylene                                                                    |
| SALES UNIT     | Available per meter/yard                                                               |
| WIDTH          | 138 cm / 54,33 inch                                                                    |
| WEIGHT         | 779 gr / ml                                                                            |
| CARE           | $\boxtimes \not \boxtimes \bigotimes \boxtimes \not \boxtimes$                         |
| CERTIFICATIONS | NFPA 260-Class 1<br>CAL TB 117- Pass                                                   |
| NOTES          | Reversible<br>High lightfastness, mold-resistent,                                      |
|                | stain & water repellent<br>Washable fabric<br>Indoor-Outdoor fabric<br>Water resistant |