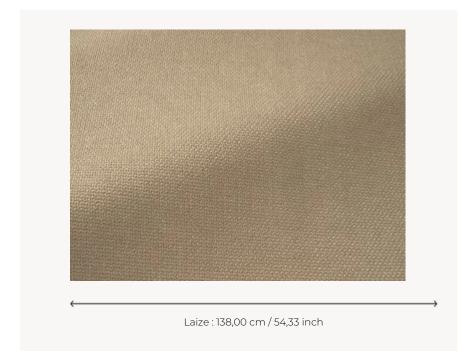

## F3701004 GUETHARY

GUETHARY is a water and stain repellent In/Outdoor plain fabric. It is a subtle reminder of linen weaving with a beautiful mottled effect. Its vibrant colors evoke the mineral and solar universe of the South of France. Its supple hand and solidity make it an essential for seats and curtains.

## F3701004 - Sable

## Pierre Frey

| TYPE           | Plains                                                                                                                                                                                                |
|----------------|-------------------------------------------------------------------------------------------------------------------------------------------------------------------------------------------------------|
| USE            | Intensive use                                                                                                                                                                                         |
| MARTINDALE     | >100.000 T                                                                                                                                                                                            |
| COMPOSITION    | 100 % Polypropylene                                                                                                                                                                                   |
| SALES UNIT     | Available per meter/yard                                                                                                                                                                              |
| WIDTH          | 138 cm / 54,33 inch                                                                                                                                                                                   |
| WEIGHT         | 779 gr / ml                                                                                                                                                                                           |
| CARE           |                                                                                                                                                                                                       |
| CERTIFICATIONS | NFPA 260-Class 1<br>CAL TB 117- Pass                                                                                                                                                                  |
| NOTES          | Reversible High lightfastness, mold-resistent, stain & water repellent Washable fabric Indoor-Outdoor fabric Water resistant                                                                          |
| INFORMATION    | Reinforced stitching recommended to avoid fraying at seams For outdoor use, make sure to use appropriate lining materials. Remember to store pads and cushions in a clean, dry place when not in use. |
|                |                                                                                                                                                                                                       |