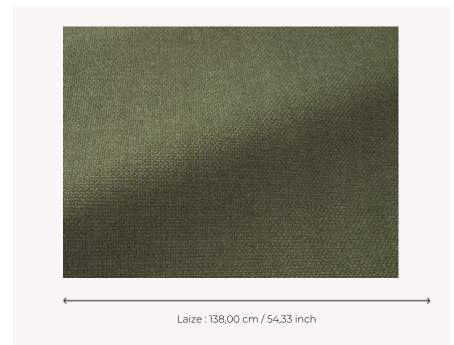

## F3701007 GUETHARY

GUETHARY is a water and stain repellent In/Outdoor plain fabric. It is a subtle reminder of linen weaving with a beautiful mottled effect. Its vibrant colors evoke the mineral and solar universe of the South of France. Its supple hand and solidity make it an essential for seats and curtains.

## F3701007 - Foret

## Pierre Frey

| TYPE           | Plains                                                                                                                                         |
|----------------|------------------------------------------------------------------------------------------------------------------------------------------------|
| USE            | Intensive use                                                                                                                                  |
| MARTINDALE     | >100.000 T                                                                                                                                     |
| COMPOSITION    | 100 % Polypropylene                                                                                                                            |
| SALES UNIT     | Available per meter/yard                                                                                                                       |
| WIDTH          | 138 cm / 54,33 inch                                                                                                                            |
| WEIGHT         | 779 gr / ml                                                                                                                                    |
| CARE           |                                                                                                                                                |
| CERTIFICATIONS | NFPA 260-Class 1                                                                                                                               |
|                | CAL TB 117- Pass                                                                                                                               |
| NOTES          | CAL TB 117- Pass  Reversible High lightfastness, mold-resistent, stain & water repellent Washable fabric Indoor-Outdoor fabric Water resistant |
| NOTES          | Reversible High lightfastness, mold-resistent, stain & water repellent Washable fabric Indoor-Outdoor fabric                                   |