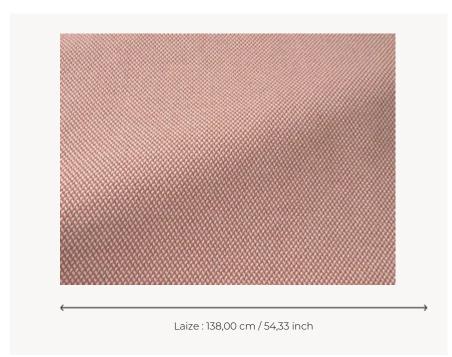

## F3702004 HENDAYE

Semi plain In/Outdoor water and stain repellent fabric, HENDAYE is a subtle reminder of linen weaving thanks to a beautiful chiné effect and a play of contrast between a white warp and a colored weft. Its vibrant colors evoke the mineral and solar universe of the South of France. Its supple hand and its solidity make it an essential for seats and curtains.

## Pierre Frey

| TYPE           | Semi plains                                                                                                                    |
|----------------|--------------------------------------------------------------------------------------------------------------------------------|
| USE            | Intensive use                                                                                                                  |
| MARTINDALE     | >100.000 T                                                                                                                     |
| COMPOSITION    | 100 % Polypropylene                                                                                                            |
| SALES UNIT     | Available per meter/yard                                                                                                       |
| WIDTH          | 138 cm / 54,33 inch                                                                                                            |
| WEIGHT         | 779 gr / ml                                                                                                                    |
| CARE           |                                                                                                                                |
|                | NFPA 260-Class 1                                                                                                               |
| CERTIFICATIONS | CAL TB 117- Pass                                                                                                               |
| NOTES          |                                                                                                                                |
|                | CAL TB 117- Pass  Reversible High lightfastness, mold-resistent, stain & water repellent Washable fabric Indoor-Outdoor fabric |