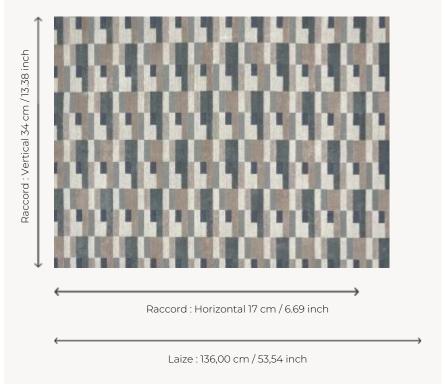

## F3706001 MONTEVIDEO

Reinterpreted in elegant cotton velvet, this timeless and modernist design was created by textile designer Elise Djo-Bourgeois circa 1927. It features geometric interweaving. The subtle sheen of the linen pile contrasting with the matte cotton loops, as well as its traditional weaving on a jacquard loom with perforated cards, make this fabric as singular as it is luxurious.

## Pierre Frey

воок

| PERFORMANCE    | High Rub Test                                                                     |
|----------------|-----------------------------------------------------------------------------------|
| TYPE           | Epinglé velvets                                                                   |
| ARTIST         | Élise Djo-Bourgeois                                                               |
| USE            | Moderate use                                                                      |
| MARTINDALE     | > 40.000 T                                                                        |
| COMPOSITION    | 78 % Linen - 11 % Polyester - 11 %<br>Cotton                                      |
| SALES UNIT     | Available per meter/yard                                                          |
| WIDTH          | 136 cm / 53,54 inch                                                               |
| REPEAT         | H: 17 cm - 6,69 inch<br>V: 34 cm - 13,38 inch<br>Straight repeat                  |
| WEIGHT         | 1128 gr / ml                                                                      |
| CARE           | $\times \mathbb{A} \mathbb{D} \times \mathbb{A}$                                  |
| CERTIFICATIONS | BS5852 Cigarette & match test in conjuction with suitable combustio modified foam |
| INFORMATION    | pile 100% linen                                                                   |