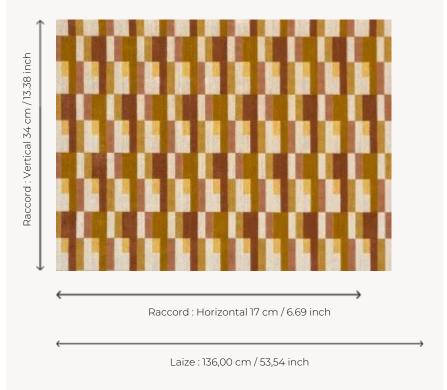

## F3706002 MONTEVIDEO

Reinterpreted in elegant cotton velvet, this timeless and modernist design was created by textile designer Elise Djo-Bourgeois circa 1927. It features geometric interweaving. The subtle sheen of the linen pile contrasting with the matte cotton loops, as well as its traditional weaving on a jacquard loom with perforated cards, make this fabric as singular as it is luxurious.

## Pierre Frey

воок

| PERFORMANCE    | High Rub Test                                                                      |
|----------------|------------------------------------------------------------------------------------|
| TYPE           | Epinglé velvets                                                                    |
| ARTIST         | Élise Djo-Bourgeois                                                                |
| USE            | Moderate use                                                                       |
| MARTINDALE     | > 40.000 T                                                                         |
| COMPOSITION    | 78 % Linen - 11 % Polyester - 11 %<br>Cotton                                       |
| SALES UNIT     | Available per meter/yard                                                           |
| WIDTH          | 136 cm / 53,54 inch                                                                |
| REPEAT         | H: 17 cm - 6,69 inch<br>V: 34 cm - 13,38 inch<br>Straight repeat                   |
| WEIGHT         | 1128 gr / ml                                                                       |
| CARE           |                                                                                    |
| CERTIFICATIONS | BS5852 Cigarette & match test in conjuction with suitable combustion modified foam |
| INFORMATION    | pile 100% linen                                                                    |