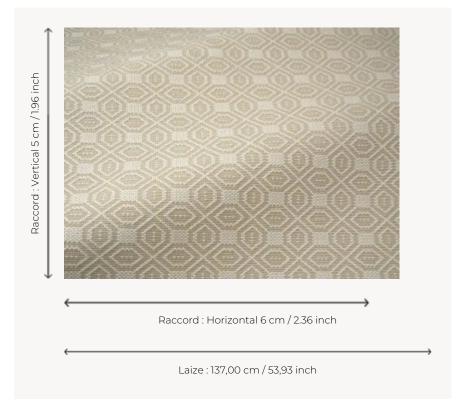

## Pierre Frey

| TYPE           | Jacquards                                                                                                                                                                                 |
|----------------|-------------------------------------------------------------------------------------------------------------------------------------------------------------------------------------------|
| USE            | Intensive use                                                                                                                                                                             |
| MARTINDALE     | 35.000 T                                                                                                                                                                                  |
| COMPOSITION    | 100 % Acrylic                                                                                                                                                                             |
| SALES UNIT     | Available per meter/yard                                                                                                                                                                  |
| WIDTH          | 137 cm / 53,93 inch                                                                                                                                                                       |
| REPEAT         | H: 6 cm - 2,36 inch<br>V: 5 cm - 1,96 inch<br>Straight repeat                                                                                                                             |
| WEIGHT         | 739 gr / ml                                                                                                                                                                               |
| CARE           | $\mathbf{P} \mathbf{X}$                                                                                                                                                                   |
| CERTIFICATIONS | NFPA 260-Class 1<br>CAL TB 117- Pass                                                                                                                                                      |
| NOTES          | High lightfastness, mold-resistent,<br>stain & water repellent<br>Washable fabric<br>Indoor-Outdoor fabric<br>Woven in Pierre Frey's workshop in<br>northern France.Living Heritage Mill. |
| INFORMATION    | For outdoor use, make sure to use appropriate lining materials. Remember to store pads and cushions in a clean, dry place when not in use.                                                |
| воок           | F9979212022                                                                                                                                                                               |