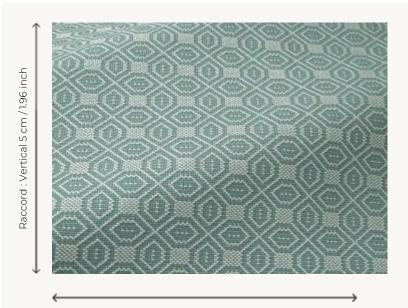

## F3713003 - Lagon

Raccord : Horizontal 6 cm / 2.36 inch

Laize : 137,00 cm / 53,93 inch

## Pierre Frey

| ТҮРЕ           | Jacquards                                                                                                                                                                                |
|----------------|------------------------------------------------------------------------------------------------------------------------------------------------------------------------------------------|
| USE            | Intensive use                                                                                                                                                                            |
| MARTINDALE     | 35.000 T                                                                                                                                                                                 |
| COMPOSITION    | 100 % Acrylic                                                                                                                                                                            |
| SALES UNIT     | Available per meter/yard                                                                                                                                                                 |
| WIDTH          | 137 cm / 53,93 inch                                                                                                                                                                      |
| REPEAT         | H: 6 cm - 2,36 inch<br>V: 5 cm - 1,96 inch<br>Straight repeat                                                                                                                            |
| WEIGHT         | 739 gr / ml                                                                                                                                                                              |
| CARE           | $\overline{\mathbb{A}}$                                                                                                                                                                  |
|                |                                                                                                                                                                                          |
| CERTIFICATIONS | NFPA 260-Class 1<br>CAL TB 117- Pass                                                                                                                                                     |
| CERTIFICATIONS | NFPA 260-Class 1                                                                                                                                                                         |
|                | NFPA 260-Class 1<br>CAL TB 117- Pass<br>High lightfastness, mold-resistent,<br>stain & water repellent<br>Washable fabric<br>Indoor-Outdoor fabric<br>Woven in Pierre Frey's workshop in |