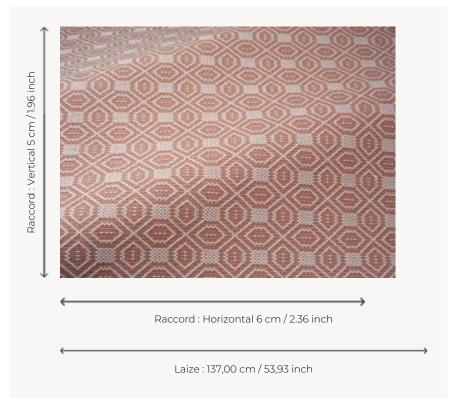

## **F3713004 CIBOURE**

A reinterpretation of a Pierre Frey archive, this water and stain resistant In/Outdoor jacquard for seats and curtains evokes the motifs of bistros in fresh and luminous shades. Its jaspered warp and complex weaving illustrate the characteristic know-how of Pierre Frey's workshops in northern France.

## Pierre Frey

| TYPE           | Jacquards                                                                                                                                                                                 |
|----------------|-------------------------------------------------------------------------------------------------------------------------------------------------------------------------------------------|
| USE            | Intensive use                                                                                                                                                                             |
| MARTINDALE     | 35.000 T                                                                                                                                                                                  |
| COMPOSITION    | 100 % Acrylic                                                                                                                                                                             |
| SALES UNIT     | Available per meter/yard                                                                                                                                                                  |
| WIDTH          | 137 cm / 53,93 inch                                                                                                                                                                       |
| REPEAT         | H: 6 cm - 2,36 inch<br>V: 5 cm - 1,96 inch<br>Straight repeat                                                                                                                             |
| WEIGHT         | 739 gr / ml                                                                                                                                                                               |
| CARE           |                                                                                                                                                                                           |
| CERTIFICATIONS | NFPA 260-Class 1<br>CAL TB 117- Pass                                                                                                                                                      |
| NOTES          | High lightfastness, mold-resistent,<br>stain & water repellent<br>Washable fabric<br>Indoor-Outdoor fabric<br>Woven in Pierre Frey's workshop in<br>northern France.Living Heritage Mill. |
| INFORMATION    | For outdoor use, make sure to use appropriate lining materials. Remember to store pads and cushions in a clean, dry place when not in use.                                                |
| ВООК           | F9979212022                                                                                                                                                                               |