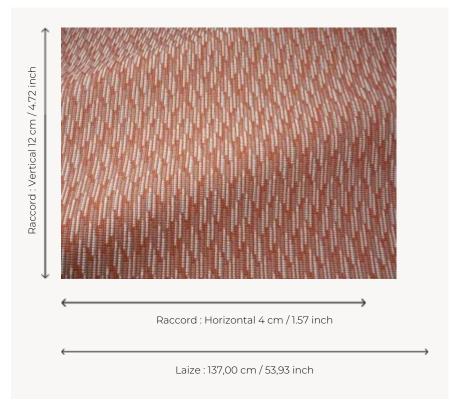

## F3714008 ASCAIN

Inspired by a Pierre Frey archive, this small jacquard pattern, In/Outdoor, water and stain repellent, evokes the effects of braiding in an ikaté pattern all in volume thanks to the subtle play of contrasting thread crossings. Its jaspered warp and complex weaving illustrate the characteristic know-how of Pierre Frey's workshops in northern France.

## Pierre Frey

| TYPE           | Jacquards                                                                                                                                                                                 |
|----------------|-------------------------------------------------------------------------------------------------------------------------------------------------------------------------------------------|
| USE            | Intensive use                                                                                                                                                                             |
| MARTINDALE     | 30.000 T                                                                                                                                                                                  |
| COMPOSITION    | 100 % Acrylic                                                                                                                                                                             |
| SALES UNIT     | Available per meter/yard                                                                                                                                                                  |
| WIDTH          | 137 cm / 53,93 inch                                                                                                                                                                       |
| REPEAT         | H: 4 cm - 1,57 inch<br>V: 12 cm - 4,72 inch<br>Straight repeat                                                                                                                            |
| WEIGHT         | 648 gr / ml                                                                                                                                                                               |
| CARE           |                                                                                                                                                                                           |
| CERTIFICATIONS | NFPA 260-Class 1<br>CAL TB 117- Pass                                                                                                                                                      |
| NOTES          | High lightfastness, mold-resistent,<br>stain & water repellent<br>Washable fabric<br>Indoor-Outdoor fabric<br>Woven in Pierre Frey's workshop in<br>northern France.Living Heritage Mill. |
| INFORMATION    | For outdoor use, make sure to use appropriate lining materials. Remember to store pads and cushions in a clean, dry place when not in use.                                                |
| ВООК           | F9979212022                                                                                                                                                                               |