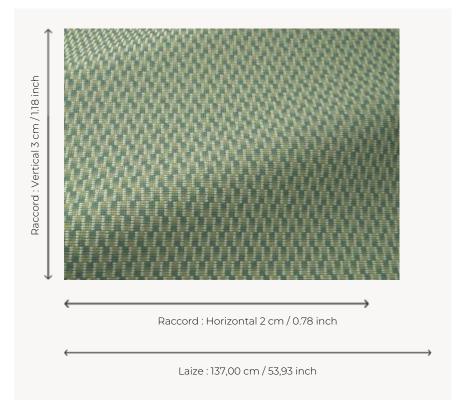

## Pierre Frey

| PERFORMANCE    | Outdoor                                                                                                                                                |
|----------------|--------------------------------------------------------------------------------------------------------------------------------------------------------|
| TYPE           | Jacquards                                                                                                                                              |
| USE            | Intensive use                                                                                                                                          |
| MARTINDALE     | 25.000 T                                                                                                                                               |
| COMPOSITION    | 100 % Acrylic                                                                                                                                          |
| SALES UNIT     | Available per meter/yard                                                                                                                               |
| WIDTH          | 137 cm / 53,93 inch                                                                                                                                    |
| REPEAT         | H: 2 cm - 0,78 inch<br>V: 3 cm - 1,18 inch<br>Straight repeat                                                                                          |
| WEIGHT         | 674 gr / ml                                                                                                                                            |
| CARE           | $\bigcirc$ $\bigcirc$ $\bigcirc$ $\bigcirc$ $\bigcirc$                                                                                                 |
|                |                                                                                                                                                        |
| CERTIFICATIONS | NFPA 260-Class 1<br>CAL TB 117- Pass                                                                                                                   |
| NOTES          |                                                                                                                                                        |
|                | CAL TB 117- Pass  High lightfastness, mold-resistent, stain & water repellent Washable fabric Indoor-Outdoor fabric Woven in Pierre Frey's workshop in |