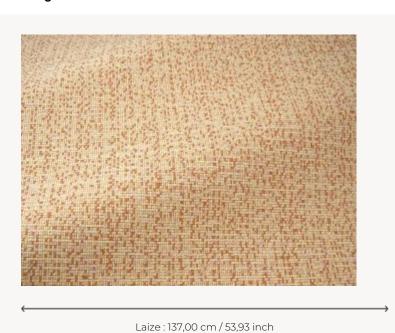

## F3717005 SOCOA

Semi plain fabric with great personality, In/Outdoor, water and stain repellent, SOCOA evokes a playful and charming granite look, in luminous shades, playing on the crossing of yarns between cameos of chains and thick light wefts. It expresses the characteristic know-how of Pierre Frey's workshops in northern France.

## Pierre Frey

воок

| Semi plains                                                                                                                                                                                           |
|-------------------------------------------------------------------------------------------------------------------------------------------------------------------------------------------------------|
| ntensive use                                                                                                                                                                                          |
| 35.000 T                                                                                                                                                                                              |
| 00 % Acrylic                                                                                                                                                                                          |
| Available per meter/yard                                                                                                                                                                              |
| 37 cm / 53,93 inch                                                                                                                                                                                    |
| 308 gr / ml                                                                                                                                                                                           |
|                                                                                                                                                                                                       |
| NFPA 260-Class 1<br>CAL TB 117- Pass                                                                                                                                                                  |
| High lightfastness, mold-resistent,<br>stain & water repellent<br>Washable fabric<br>ndoor-Outdoor fabric<br>Woven in Pierre Frey's workshop in<br>northern France.Living Heritage Mill.              |
| Reinforced stitching recommended to avoid fraying at seams For outdoor use, make sure to use appropriate lining materials. Remember to store pads and cushions in a clean, dry place when not in use. |
|                                                                                                                                                                                                       |