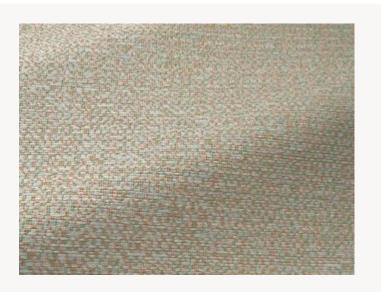

## F3717011 SOCOA

Semi plain fabric with great personality, In/Outdoor, water and stain repellent, SOCOA evokes a playful and charming granite look, in luminous shades, playing on the crossing of yarns between cameos of chains and thick light wefts. It expresses the characteristic know-how of Pierre Frey's workshops in northern France.

## F3717011 - Peche

Laize : 137,00 cm / 53,93 inch