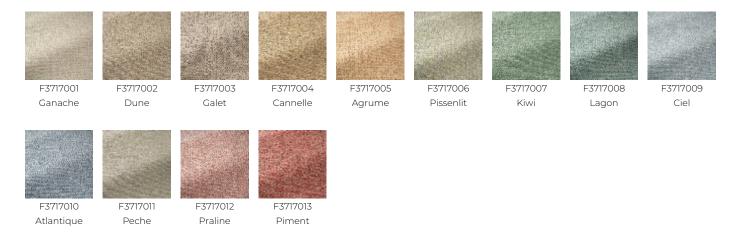

expresses the characteristic know-how of Pierre Frey's workshops in northern France.

**Pierre Frey** 

## F3717012 - Praline



Laize : 137,00 cm / 53,93 inch

## TYPE Semi plains USE Intensive use 35.000 T MARTINDALE 100 % Acrylic COMPOSITION SALES UNIT Available per meter/yard WIDTH 137 cm / 53,93 inch 808 gr / ml WEIGHT CARE CERTIFICATIONS NEPA 260-Class 1 CAL TB 117- Pass High lightfastness, mold-resistent, NOTES stain & water repellent Washable fabric Indoor-Outdoor fabric Woven in Pierre Frey's workshop in northern France.Living Heritage Mill. INFORMATION Reinforced stitching recommended to avoid fraying at seams For outdoor use, make sure to use appropriate lining materials. Remember to store pads and cushions in a clean, dry place when not in use. F9979212022 воок

## 13 Colors