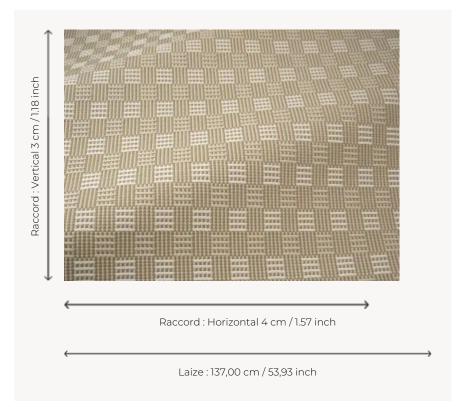

## F3718001 ESPELETTE

Inspired by a Pierre Frey archive, this checkerboard, In/Outdoor, water and stain repellent, plays on the rhythms of stripes, chains and wefts in volume and colored contrasts. Its spirit is playful and graphic. It expresses the characteristic know-how of Pierre Frey's workshops in northern France.

## Pierre Frey

| TYPE                  | Jacquards                                                                                                                                                                                                                                                                                                                                                                                                                                                                                                                                                                                                                                                                                                                                                                                                                                                                                                                                                                                                                                                                                                                                                                                                                                                                                                                                                                                                                                                                                                                                                                                                                                                                                                                                                                                                                                                                                                                                                                                                                                                                                                                      |
|-----------------------|--------------------------------------------------------------------------------------------------------------------------------------------------------------------------------------------------------------------------------------------------------------------------------------------------------------------------------------------------------------------------------------------------------------------------------------------------------------------------------------------------------------------------------------------------------------------------------------------------------------------------------------------------------------------------------------------------------------------------------------------------------------------------------------------------------------------------------------------------------------------------------------------------------------------------------------------------------------------------------------------------------------------------------------------------------------------------------------------------------------------------------------------------------------------------------------------------------------------------------------------------------------------------------------------------------------------------------------------------------------------------------------------------------------------------------------------------------------------------------------------------------------------------------------------------------------------------------------------------------------------------------------------------------------------------------------------------------------------------------------------------------------------------------------------------------------------------------------------------------------------------------------------------------------------------------------------------------------------------------------------------------------------------------------------------------------------------------------------------------------------------------|
| USE                   | Intensive use                                                                                                                                                                                                                                                                                                                                                                                                                                                                                                                                                                                                                                                                                                                                                                                                                                                                                                                                                                                                                                                                                                                                                                                                                                                                                                                                                                                                                                                                                                                                                                                                                                                                                                                                                                                                                                                                                                                                                                                                                                                                                                                  |
| MARTINDALE            | 35.000 T                                                                                                                                                                                                                                                                                                                                                                                                                                                                                                                                                                                                                                                                                                                                                                                                                                                                                                                                                                                                                                                                                                                                                                                                                                                                                                                                                                                                                                                                                                                                                                                                                                                                                                                                                                                                                                                                                                                                                                                                                                                                                                                       |
| COMPOSITION           | 100 % Acrylic                                                                                                                                                                                                                                                                                                                                                                                                                                                                                                                                                                                                                                                                                                                                                                                                                                                                                                                                                                                                                                                                                                                                                                                                                                                                                                                                                                                                                                                                                                                                                                                                                                                                                                                                                                                                                                                                                                                                                                                                                                                                                                                  |
| SALES UNIT            | Available per meter/yard                                                                                                                                                                                                                                                                                                                                                                                                                                                                                                                                                                                                                                                                                                                                                                                                                                                                                                                                                                                                                                                                                                                                                                                                                                                                                                                                                                                                                                                                                                                                                                                                                                                                                                                                                                                                                                                                                                                                                                                                                                                                                                       |
| WIDTH                 | 137 cm / 53,93 inch                                                                                                                                                                                                                                                                                                                                                                                                                                                                                                                                                                                                                                                                                                                                                                                                                                                                                                                                                                                                                                                                                                                                                                                                                                                                                                                                                                                                                                                                                                                                                                                                                                                                                                                                                                                                                                                                                                                                                                                                                                                                                                            |
| REPEAT                | H: 4 cm - 1,57 inch<br>V: 3 cm - 1,18 inch<br>Straight repeat                                                                                                                                                                                                                                                                                                                                                                                                                                                                                                                                                                                                                                                                                                                                                                                                                                                                                                                                                                                                                                                                                                                                                                                                                                                                                                                                                                                                                                                                                                                                                                                                                                                                                                                                                                                                                                                                                                                                                                                                                                                                  |
| WEIGHT                | 813 gr / ml                                                                                                                                                                                                                                                                                                                                                                                                                                                                                                                                                                                                                                                                                                                                                                                                                                                                                                                                                                                                                                                                                                                                                                                                                                                                                                                                                                                                                                                                                                                                                                                                                                                                                                                                                                                                                                                                                                                                                                                                                                                                                                                    |
| CARE                  | THE PERSON NAMED IN THE PE |
|                       |                                                                                                                                                                                                                                                                                                                                                                                                                                                                                                                                                                                                                                                                                                                                                                                                                                                                                                                                                                                                                                                                                                                                                                                                                                                                                                                                                                                                                                                                                                                                                                                                                                                                                                                                                                                                                                                                                                                                                                                                                                                                                                                                |
| CERTIFICATIONS        | NFPA 260-Class 1<br>CAL TB 117- Pass                                                                                                                                                                                                                                                                                                                                                                                                                                                                                                                                                                                                                                                                                                                                                                                                                                                                                                                                                                                                                                                                                                                                                                                                                                                                                                                                                                                                                                                                                                                                                                                                                                                                                                                                                                                                                                                                                                                                                                                                                                                                                           |
| CERTIFICATIONS  NOTES | NFPA 260-Class 1                                                                                                                                                                                                                                                                                                                                                                                                                                                                                                                                                                                                                                                                                                                                                                                                                                                                                                                                                                                                                                                                                                                                                                                                                                                                                                                                                                                                                                                                                                                                                                                                                                                                                                                                                                                                                                                                                                                                                                                                                                                                                                               |
| -                     | NFPA 260-Class 1 CAL TB 117- Pass  High lightfastness, mold-resistent, stain & water repellent Washable fabric Indoor-Outdoor fabric Woven in Pierre Frey's workshop in                                                                                                                                                                                                                                                                                                                                                                                                                                                                                                                                                                                                                                                                                                                                                                                                                                                                                                                                                                                                                                                                                                                                                                                                                                                                                                                                                                                                                                                                                                                                                                                                                                                                                                                                                                                                                                                                                                                                                        |