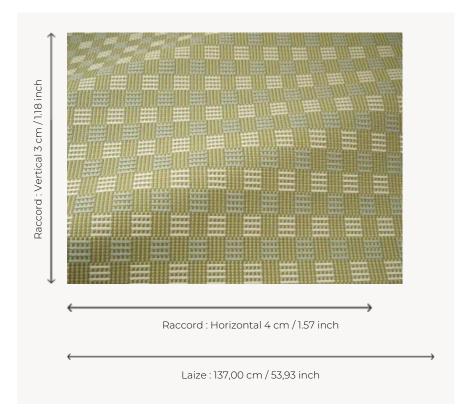

## Pierre Frey

| •                     |                                                                                                                                                         |
|-----------------------|---------------------------------------------------------------------------------------------------------------------------------------------------------|
| TYPE                  | Jacquards                                                                                                                                               |
| USE                   | Intensive use                                                                                                                                           |
| MARTINDALE            | 35.000 T                                                                                                                                                |
| COMPOSITION           | 100 % Acrylic                                                                                                                                           |
| SALES UNIT            | Available per meter/yard                                                                                                                                |
| WIDTH                 | 137 cm / 53,93 inch                                                                                                                                     |
| REPEAT                | H: 4 cm - 1,57 inch<br>V: 3 cm - 1,18 inch<br>Straight repeat                                                                                           |
| WEIGHT                | 813 gr / ml                                                                                                                                             |
| CARE                  |                                                                                                                                                         |
|                       |                                                                                                                                                         |
| CERTIFICATIONS        | NFPA 260-Class 1<br>CAL TB 117- Pass                                                                                                                    |
| CERTIFICATIONS  NOTES |                                                                                                                                                         |
|                       | CALTB 117- Pass  High lightfastness, mold-resistent, stain & water repellent  Washable fabric Indoor-Outdoor fabric  Woven in Pierre Frey's workshop in |