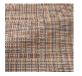

## F3730004 PAGOPAGO

This spectacular outdoor performance fabric is woven with ribbon yarns and expresses all the know-how of Pierre Frey's workshops in northern France. Available in a range of vibrant colors, PAGOPAGO invites you to travel under the tropical sun.

## F3730004 - Grenadine