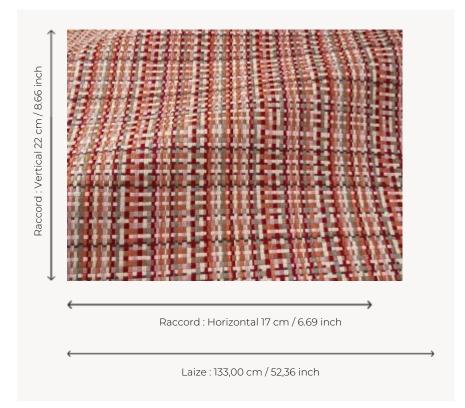

## Pierre Frey

| PERFORMANCE    | Outdoor                                                                                                                                                                 |
|----------------|-------------------------------------------------------------------------------------------------------------------------------------------------------------------------|
| TYPE           | Semi plains                                                                                                                                                             |
| USE            | Normal use                                                                                                                                                              |
| MARTINDALE     | 18.000 T                                                                                                                                                                |
| COMPOSITION    | 100 % Acrylic                                                                                                                                                           |
| SALES UNIT     | Available per meter/yard                                                                                                                                                |
| WIDTH          | 133 cm / 52,36 inch                                                                                                                                                     |
| REPEAT         | H: 17 cm - 6,69 inch<br>V: 22 cm - 8,66 inch<br>Straight repeat                                                                                                         |
| WEIGHT         | 837 gr / ml                                                                                                                                                             |
|                |                                                                                                                                                                         |
| CARE           | TO PER MEN                                                                                                                                                              |
| CERTIFICATIONS | NFPA 260-Class 1<br>CAL TB 117- Pass                                                                                                                                    |
|                | NFPA 260-Class 1                                                                                                                                                        |
| CERTIFICATIONS | NFPA 260-Class 1 CAL TB 117- Pass  High lightfastness, mold-resistent, stain & water repellent Washable fabric Indoor-Outdoor fabric Woven in Pierre Frey's workshop in |